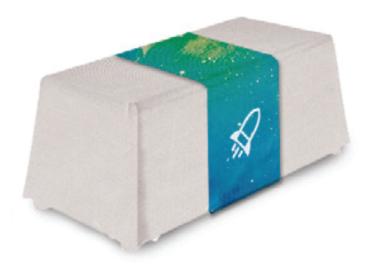

## **TABLE RUNNERS**

Back View

- Premium soft knit polyester fabric
- Flame-retardant & winkle-resistant
- Machine washable

ear inc

made in

| Item           | Finish     | Description                 | W   | Н   | Each* |       |       |       |
|----------------|------------|-----------------------------|-----|-----|-------|-------|-------|-------|
|                |            |                             |     |     | 1     | 2-5   | 6-11  | 12-24 |
| VG-TBT-DTR2872 | Full-bleed | 28" Table Runner, Drape Fit | 28" | 72" | \$190 | \$165 | \$160 | \$145 |
| VG-TBT-DTR5772 | Full-bleed | 57" Table Runner, Drape Fit | 57" | 72" | \$220 | \$195 | \$180 | \$165 |